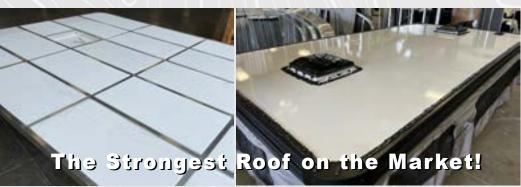

## A MODEL FOR EVERY TRUCK BED SIZE

Now with models to fit just about every truck bed size,

the OV-X by Soaring Eagle Campers is fully insulated with thick, block foam insulation and covered inside with a composite board, and outside with durable metal sheeting. The roof is strong enough to walk on (in the down position) with strong tubular aluminum framing; is fully insulated; and is covered inside and out with one-piece, seamless fiberglass making it the strongest, most durable roof in the

truck topper market.

You will appreciate Soaring Eagle Campers proprietary electrical center - crafted from durable composite material, this electrical center offers switches for the lights and vents, as well as chargers and a home for the solar controller!