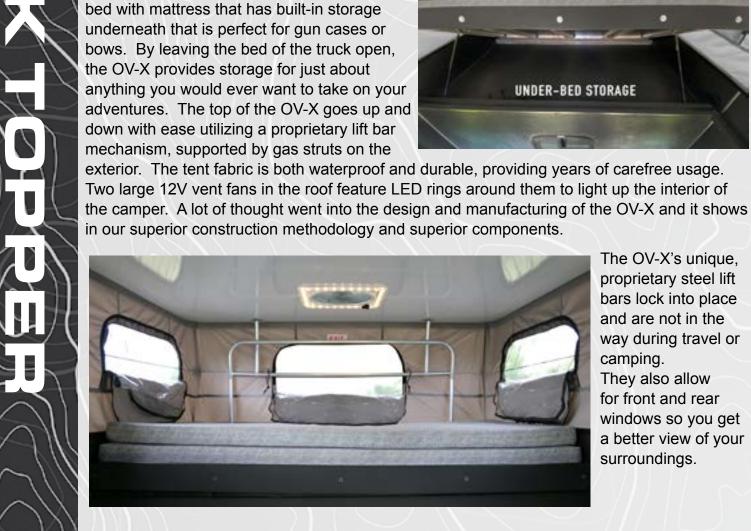

Designed specifically for the small truck market, including the popular Jeep Gladiator and Toyota Tacoma models with 5' beds, the OV-X 5.0 is an ultralight, extra rugged camper offering a pull-out bed with mattress that has built-in storage underneath.

It's not cheap to craft an all-aluminum under-bed storage area with lift up struts for gun and bow storage.

It's not cheap to fully insulate our camper and line the interior with durable, lightweight composite material.

wood-free, providing the best value for your money!

The OV-X's unique, proprietary steel lift bars lock into place and are not in the way during travel or camping. They also allow

for front and rear windows so you get a better view of your surroundings.