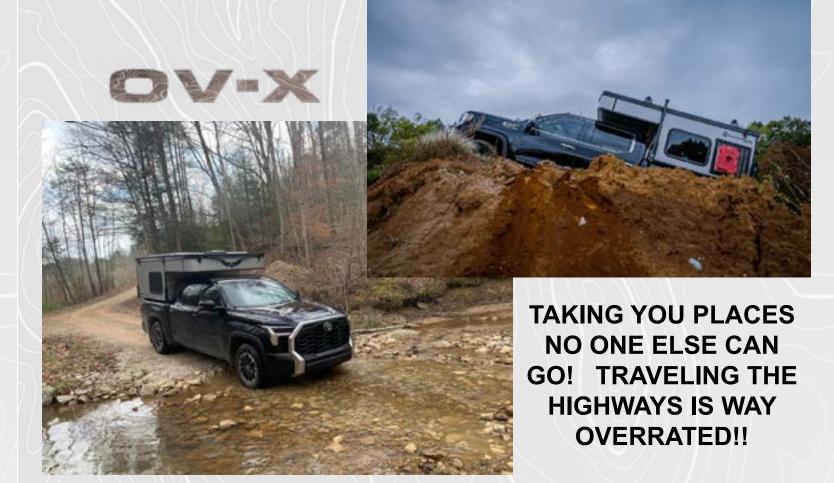

Whether you enjoy hunting, fishing, kayaking, mountain biking, hiking, or any other outdoor activities, the OV-X is designed to take you places that other small, towable campers simply cannot go!

Just getting away and enjoying nature is something that brings joy and relaxation to so many people in the world today.

The OV-X truck topper series from Soaring Eagle Campers is allows you to take all of your gear with you, while pulling your boat or trailer and maximize your outdoor camping experience.

Be sure to check into the structure of a truck topper before you purchase one. There are too many shortcuts taken by a lot of manufacturers, including slitting their aluminum tubes to make their front radius, and using super thin sheet metal for their roof coverings. Don't settle for less - demand the best and the OV-X is the best value on the market for the overland enthusiast!