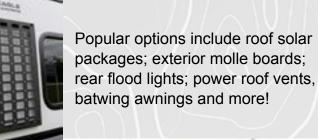

## A MODEL FOR EVERY TRUCK BED SIZE

Now with models to fit just about every truck bed size,

the OV-X by Soaring Eagle Campers is fully insulated with thick, block foam insulation and covered inside with a composite board, and outside with durable metal sheeting. The roof is strong enough to walk on (in the down position) with strong tubular aluminum framing; is fully insulated; and is covered inside and out with one-piece, seamless fiberglass making it the strongest, most durable roof in the

truck topper market.

You will appreciate Soaring Eagle Campers proprietary electrical center - crafted from durable composite material, this electrical center offers switches for the lights and vents, as well as chargers and a home for the solar controller!