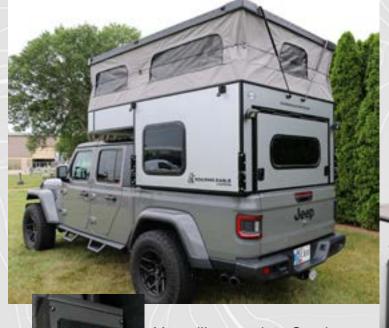

Freedom has never been more fun! Choose the versatile OV-X from Soaring Eagle Campers to maximize your outdoor adventures. With a model for just about every truck bed size, the OV-X allows users to still fill the bed of their trucks with all their gear, while still being able to enjoy a safe, comfortable place to sleep at night in our massive king bed!

Whether you enjoy hunting, fishing, kayaking, mountain biking, hiking, or any other outdoor activities, the OV-X is designed to take you places that other small, towable campers simply cannot go!

Just getting away and enjoying nature is something that brings joy and relaxation to so many people in the world today.

The OV-X truck topper series from Soaring Eagle Campers is allows you to take all of your gear with you, while pulling your boat or trailer and maximize your outdoor camping experience.

Be sure to check into the structure of a truck topper before you purchase one. There are too many shortcuts taken by a lot of manufacturers, including slitting their aluminum tubes to make their front radius, and using super thin sheet metal for their roof coverings. Don't settle for less - demand the best and the OV-X is the best value on the market for the overland enthusiast!