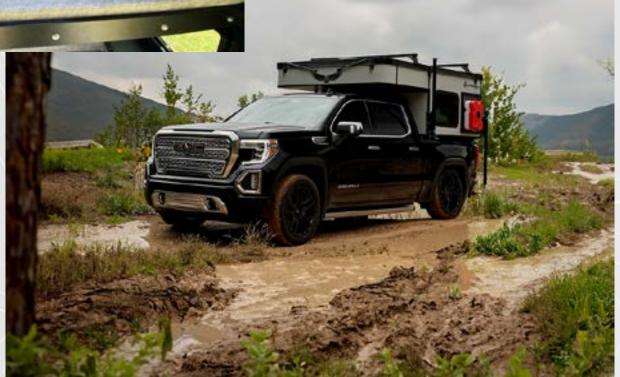

Freedom has never been more fun! Choose the versatile OV-X from Soaring Eagle Campers to maximize your outdoor adventures. With a model for just about every truck bed size, the OV-X allows users to still fill the bed of their trucks with all their gear, while still being able to enjoy a safe, comfortable place to sleep at night in our massive king bed!

Whether you enjoy hunting, fishing, kayaking, mountain biking, hiking, or any other outdoor activities, the OV-X is designed to take you places that other small, towable campers simply cannot go!

Just getting away and enjoying nature is something that brings joy and relaxation to so many people in the world today.

The OV-X truck topper series from Soaring Eagle Campers is allows you to take all of your gear with you, while pulling your boat or trailer and maximize your outdoor camping experience.

Be sure to check into the structure of a truck topper before you purchase one. There are too many shortcuts taken by a lot of manufacturers, including slitting their aluminum tubes to make their front radius, and using super thin sheet metal for their roof coverings. Don't settle for less - demand the best and the OV-X is the best value on the market for the overland enthusiast!