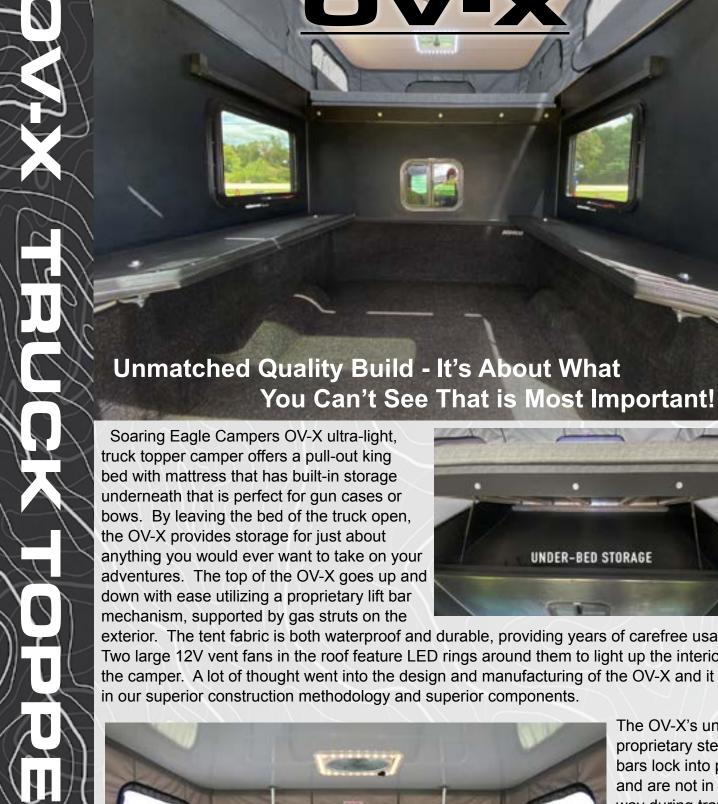

Freedom has never been more fun! Choose the versatile OV-X from Soaring Eagle Campers to maximize your outdoor adventures. With a model for just about every truck bed size, the OV-X allows users to still fill the bed of their trucks with all their gear, while still being able to enjoy a safe, comfortable place to sleep at night in our massive king bed!

Designed specifically for the small truck market, including the popular Jeep Gladiator and Toyota Tacoma models with 5' beds, the OV-X 5.0 is an ultralight, extra rugged camper offering a pull-out bed with mattress that has built-in storage underneath.