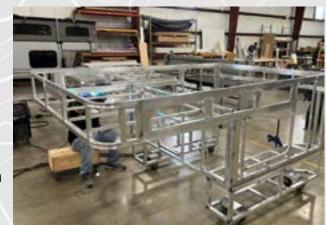

The entry level truck camper market typically features campers mostly made with wood construction, covered by thin metal. SOARING EAGLE CAMPERS constructs our campers

using all-welded tubular aluminum construction with aluminum exteriors and composite interiors. Our models are minimalistic, yet refined with special attention given to outdoorsmen and those true camping enthusiasts who are more about the adventure and time spent

just doing our best to provide a quality-built product, made with superior materials, ithat will provide years of carefree

The entire structure of a Soaring Eagle Camper is welded together to form a strong, UNI-BODY construction that

will stand the test of time and the rigors of the road! The unit is easy to keep warm or cool as each section is fully insulated, including the

floor, walls and roof.

The entire STRUCTURE of a Soaring Eagle Camper is