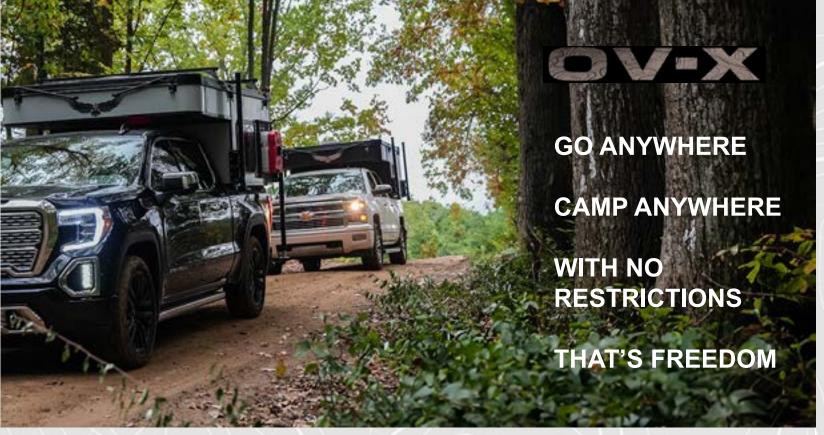

Whether you enjoy hunting, fishing, kayaking, mountain biking, hiking, or any other outdoor activities, the OV-X is designed to take you places that other small, towable campers simply cannot go!

Just getting away and enjoying nature is something that brings joy and relaxation to so many people in the world today.

The OV-X truck topper series from Soaring Eagle Campers is allows you to take all of your gear with you, while pulling your boat or trailer and maximize your outdoor camping experience.

Be sure to check into the structure of a truck topper before you purchase one. There are too many shortcuts taken by a lot of manufacturers, including slitting their aluminum tubes to make their front radius, and using super thin sheet metal for their roof coverings. Don't settle for less - demand the best and the OV-X is the best value on the market for the overland enthusiast!