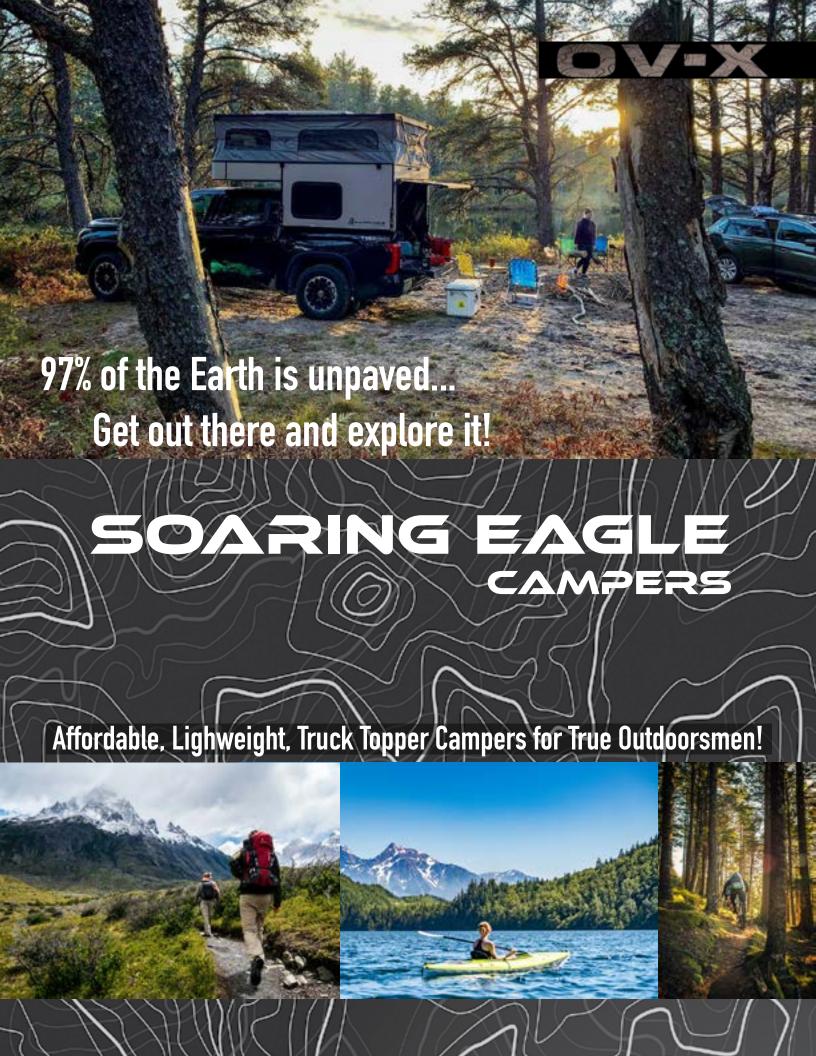

Freedom has never been more fun! Choose the versatile OV-X from Soaring Eagle Campers to maximize your outdoor adventures. With a model for just about every truck bed size, the OV-X allows users to still fill the bed of their trucks with all their gear, while still being able to enjoy a safe, comfortable place to sleep at night in our massive king bed!

Whether you enjoy hunting, fishing, kayaking, mountain biking, hiking, or any other outdoor activities, the OV-X is designed to take you places that other small, towable campers simply cannot go!

Just getting away and enjoying nature is something that brings joy and relaxation to so many people in the world today.

The OV-X truck topper series from Soaring Eagle Campers is allows you to take all of your gear with you, while pulling your boat or trailer and maximize your outdoor camping experience.

Be sure to check into the structure of a truck topper before you purchase one. There are too many shortcuts taken by a lot of manufacturers, including slitting their aluminum tubes to make their front radius, and using super thin sheet metal for their roof coverings. Don't settle for less - demand the best and the OV-X is the best value on the market for the overland enthusiast!