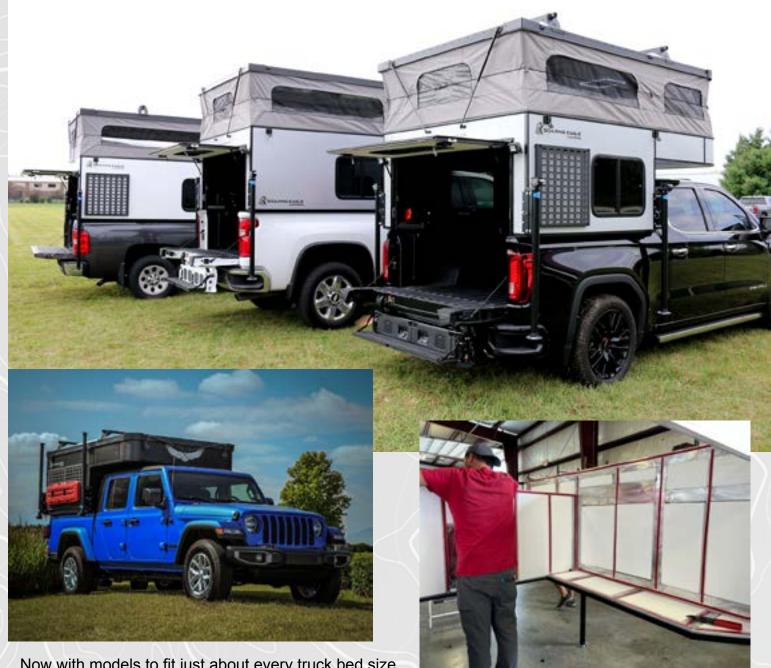

## A MODEL FOR EVERY TRUCK BED SIZE

Now with models to fit just about every truck bed size,

the OV-X by Soaring Eagle Campers is fully insulated with thick, block foam insulation and covered inside with a composite board, and outside with durable metal sheeting. The roof is strong enough to walk on (in the down position) with strong tubular aluminum framing; is fully insulated; and is covered inside and out with one-piece, seamless fiberglass making it the strongest, most durable roof in the

Designed specifically for the small truck market, including the popular Jeep Gladiator and Toyota Tacoma models with 5' beds, the OV-X 5.0 is an ultralight, extra rugged camper offering a pull-out bed with mattress that has built-in storage underneath.